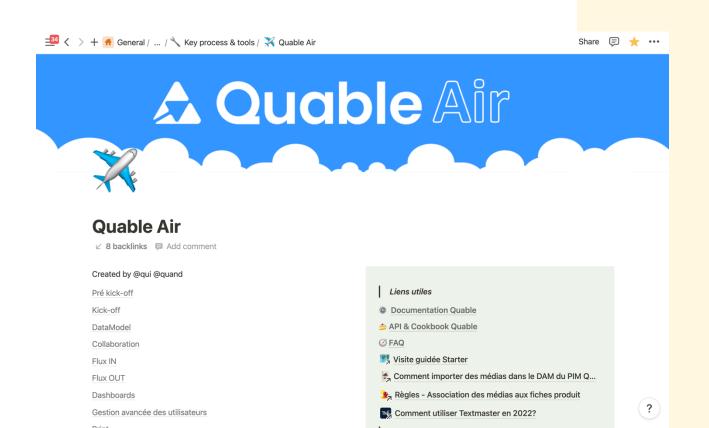

# Quable AIR: onboarding made easy

We've developed a unique methodology, called Quable Air, which allows for rapid, fluid implementation. We provide a dedicated, personalized collaboration space so that everyone can follow and validate the progress of the various stages.

# A one-of-a kind onboarding methodology