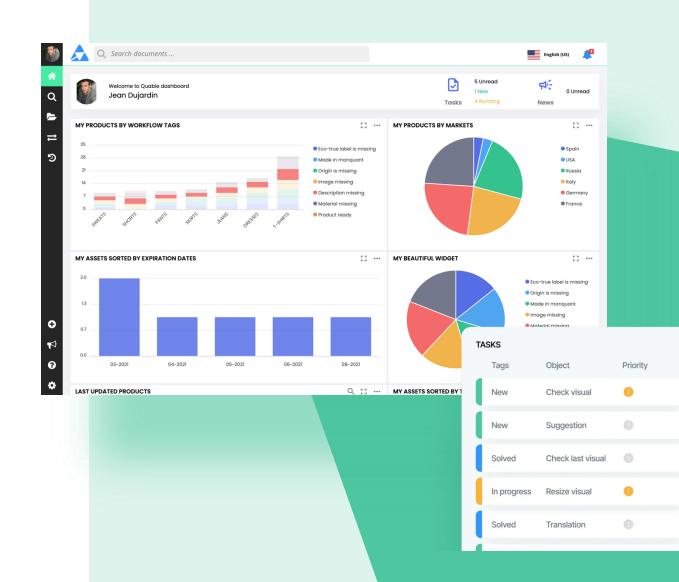

## PIM and DAM you said?

# The all-in-1 PIM, the starting point for your omnichannel commerce

Your single, shared repository for centralizing, enriching and distributing your products across all your channels.

Digital Asset Manager (DAM)