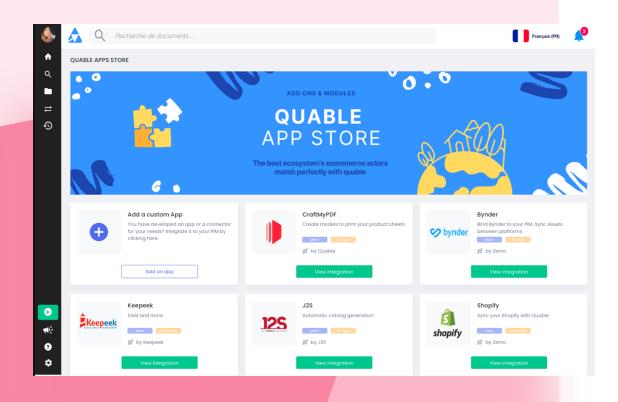

Quable Apps

Your online App Store to connect Quable with your entire ecosystem: CMS, translations, feed aggregators...

Q Advanced Search

# A vast and dynamic ecosystem